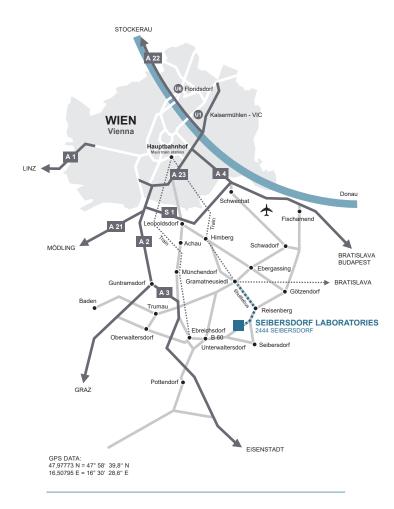

## **DRIVING DIRECTIONS**

#### BY CAR

If you use a navigator (e.g. Google maps) please enter "Seibers-dorf Laboratories" and follow the instructions.

From Vienna on highway Südautobahn A 2: follow A 2 until the Guntramsdorf interchange and then exit to take highway "Süd-Ost-Autobahn A 3" towards Eisenstadt. Take Exit Ebreichsdorf-Nord and take a right towards Ebreichsdorf. In Ebreichsdorf, take the left turn to the company premises (green arrow "Forschungszentrum"). Continue from Ebreichsdorf to Unterwaltersdorf. After crossing the town line, take a right turn at the first fork in the road, continue to the nearby rotary and take the fourth rotary exit. Continue now on the main road for about 6 km straight to the company premises. Seibersdorf Labor GmbH is located on Tech Campus Seibersdorf directly at B60.

From Graz on highway Südautobahn A 2: follow highway "Süd-Autobahn A2" until Exit Baden. Take a right. Continue to Oeynhausen and Oberwaltersdorf until Ebreichsdorf. After crossing the town line, take a left at the fork in the road. Continue through the traffic lights to Unterwaltersdorf. After crossing the town line, take a right turn at the first fork in the road, continue to the nearby rotary and take the fourth rotary exit. Continue now on the main road for about 6 km straight to the company premises. Seibersdorf Labor GmbH is located on Tech Campus Seibersdorf directly at B60.

From the airport highway A 4: take highway A 4 to Fischamend. In Fischamend center, continue towards Götzendorf and Reisenberg. Follow the road sign through Reisenberg to the company premises (green arrow "Forschungszentrum").